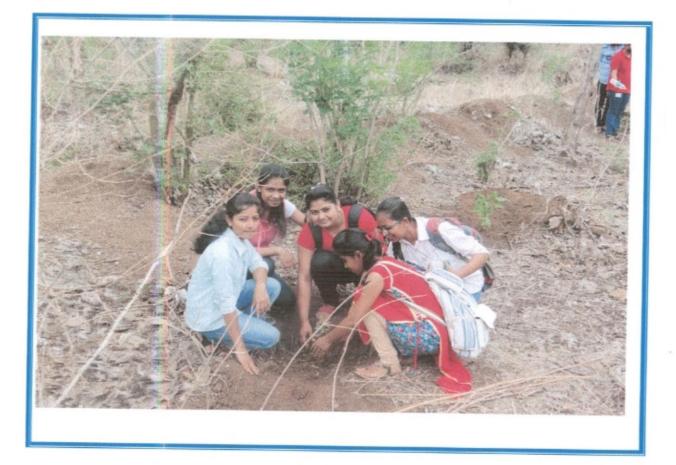

# Tree Plantation (Van Mhotstav )at Hills of Anjaneri

# Tree Plantation (Van Mhotstav )at Hills of Anjaneri

Tree Plantation (Van Mhotstav )at Hills of Anjaneri

NASHIK GRAMIN SHIKSHAN PRASARAK MANDAL'S BRAHMA VALLEY INSTITUTE OF MANAGEMENT Approved by All India Council for Technical Education(AICTE), Directorate of Technical Education Government of Maharashtra & Affiliated to University of Pune