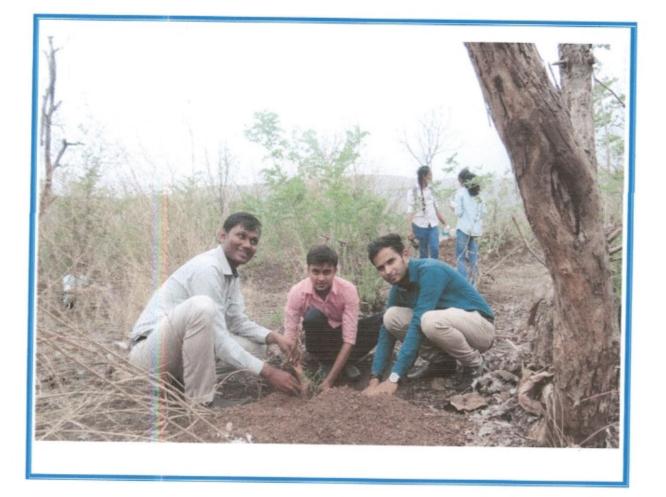

# Tree Plantation (Van Mhotstav )at Hills of Anjaneri

# Tree Plantation (Van Mhotstav )at Hills of Anjaneri

Tree Plantation (Van Mhotstav )at Hills of Anjaneri

NASHIK GRAMIN SHIKSHAN PRASARAK MANDAL'S BRAHMA VALLEY INSTITUTE OF MANAGEMENT Approved by All India Council for Technical Education(AICTE), Directorate of Technical Education Government of Maharashtra & Affiliated to University of Pune