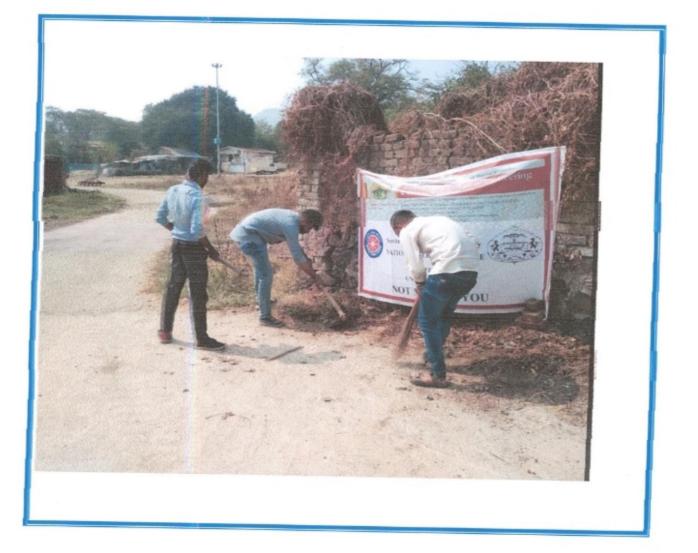

deseases like Cough, Fever, flue etc ((Mask Distribution at S.T.Bus stand Nashik)





Awareness Program about Optimum and effective use of mobile at Chambharshet







### N.S.S. Volunteers collect Plastic waste from Roadside







N.S.S. Volunteers Remove Grass from Roadside





N.S.S. wolunteers Made survey in Village to understand problems of willagers





#### NASHIK GRAMIN SHIKSHAN PRASARAK MANDAL'S BRAHMA VALLEY INSTITUTE OF MANAGEMENT

Approved by All India Council for Technical Education(AICTE), Directorate of Technical Education Government of Maharashtra & Affiliated to University of Pune

### **Department of Master of Business Administration**



Participants attaining Guest Lecture during N.S.S. special Camp



Reading competition of kids







Shramdaan







Shramdaan







Tree Plantation





#### NASHIK GRAMIN SHIKSHAN PRASARAK MANDAL'S BRAHMA VALLEY INSTITUTE OF MANAGEMENT

Approved by All India Council for Technical Education(AICTE), Directorate of Technical Education Government of Maharashtra & Affiliated to University of Pune

### **Department of Master of Business Administration**





Making arrangement for waste water from well to newly planted trees