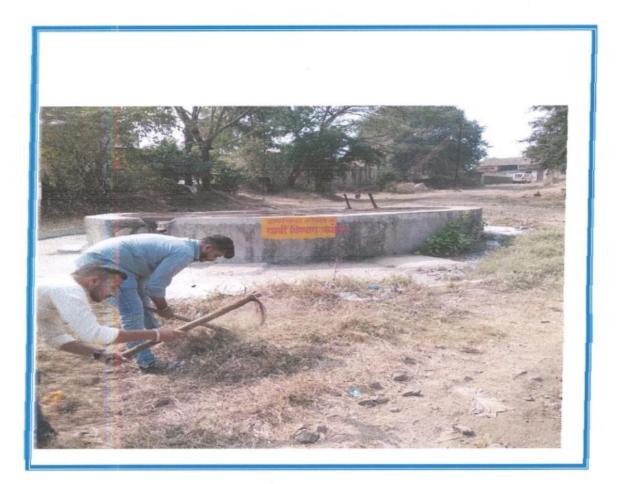

### N.S.S. Volunteers collect Plastic waste from Roadside

N.S.S. Volunteers Remove Grass from Roadside

N.S.S. wolunteers Made survey in Village to understand problems of willagers