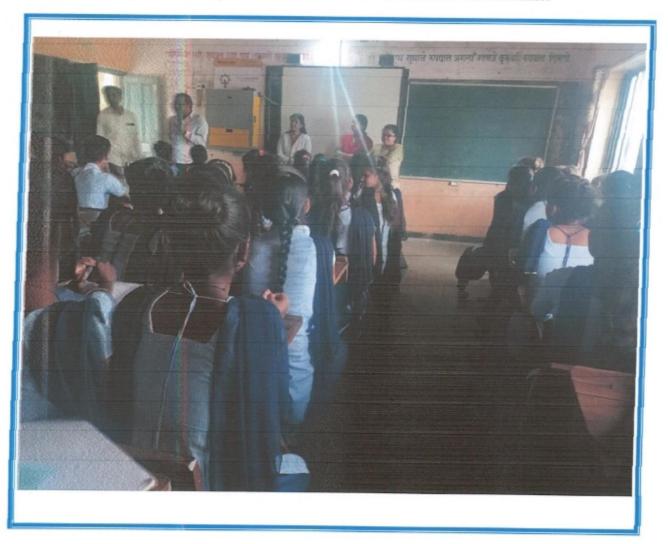

### **Department of Master of Business Administration**

Participants attaining Guest Lecture during N.S.S. special Camp

Reading competition of kids

Shramdaan

Shramdaan

Tree Plantation