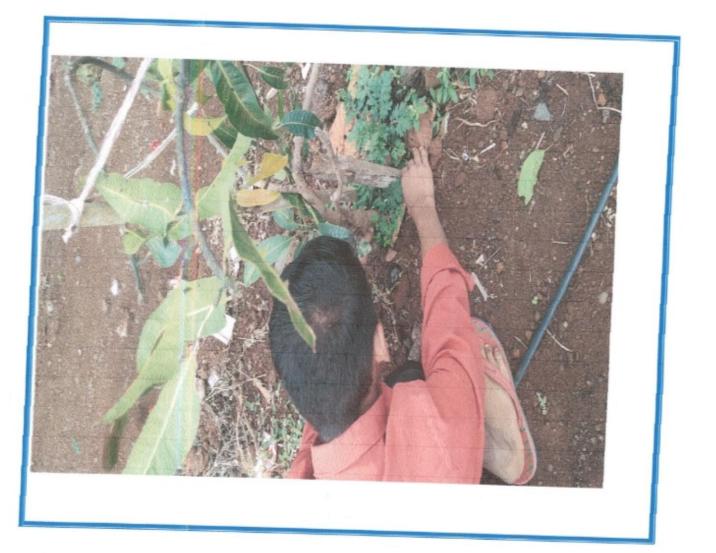

# Tree Plantation (Van Mhotstav )at Hills of Anjaneri

# Tree Plantation (Van Mhotstav )at Hills of Anjaneri

Tree Plantation (Van Mhotstav )at Hills of Anjaneri

NASHIK GRAMIN SHIKSHAN PRASARAK MANDAL'S BRAHMA VALLEY INSTITUTE OF MANAGEMENT Approved by All India Council for Technical Education(AICTE), Directorate of Technical Education Government of Maharashtra & Affiliated to University of Pune