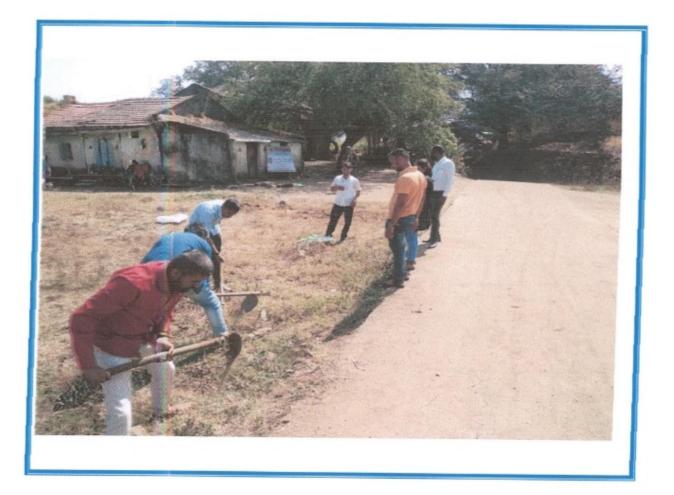

### N.S.S. Volunteers collect Plastic waste from Roadside

N.S.S. Volunteers Remove Grass from Roadside

N.S.S. wolunteers Made survey in Village to understand problems of willagers