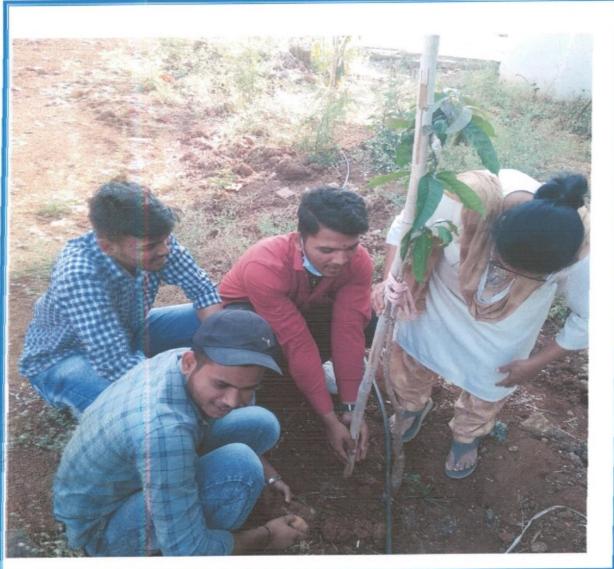

# Tree Plantation (Van Mhotstav )at Hills of Anjaneri

# Tree Plantation (Van Mhotstav )at Hills of Anjaneri

Tree Plantation (Van Mhotstav )at Hills of Anjaneri

NASHIK GRAMIN SHIKSHAN PRASARAK MANDAL'S BRAHMA VALLEY INSTITUTE OF MANAGEMENT Approved by All India Council for Technical Education(AICTE), Directorate of Technical Education Government of Maharashtra & Affiliated to University of Pune