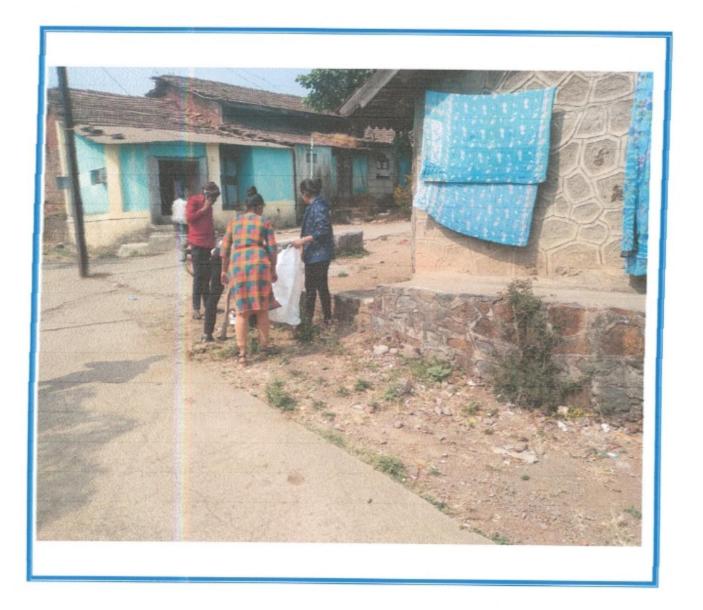

### N.S.S. Volunteers collect Plastic waste from Roadside

N.S.S. Volunteers Remove Grass from Roadside

N.S.S. wolunteers Made survey in Village to understand problems of willagers