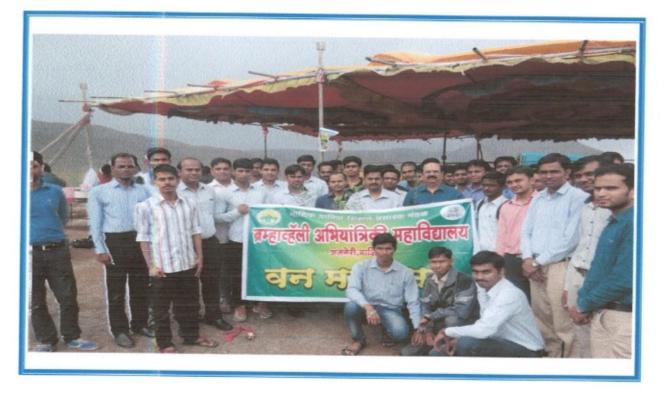

# Tree Plantation (Van Mhotstav )at Hills of Anjaneri

# Tree Plantation (Van Mhotstav )at Hills of Anjaneri

Tree Plantation (Van Mhotstav )at Hills of Anjaneri

NASHIK GRAMIN SHIKSHAN PRASARAK MANDAL'S BRAHMA VALLEY INSTITUTE OF MANAGEMENT Approved by All India Council for Technical Education(AICTE), Directorate of Technical Education Government of Maharashtra & Affiliated to University of Pune