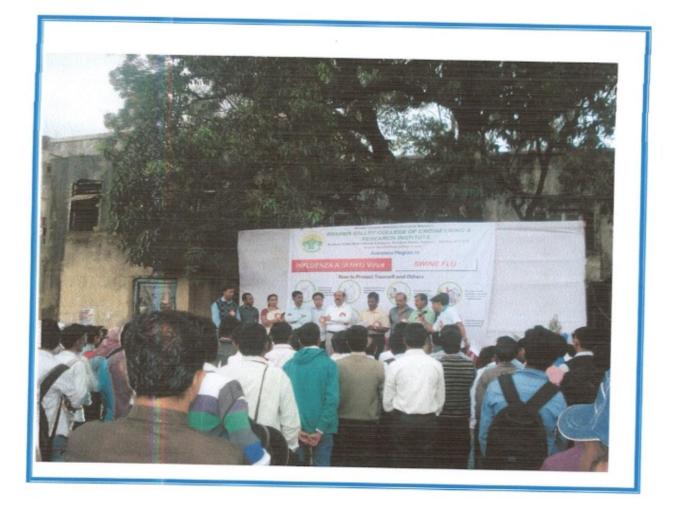

### **Department of Master of Business Administration**

Awareness campaign about Protection of Swine Flue at Nashik

Students Help people come by walking from various part of Maharashtra to trambakeshwar in Dindi