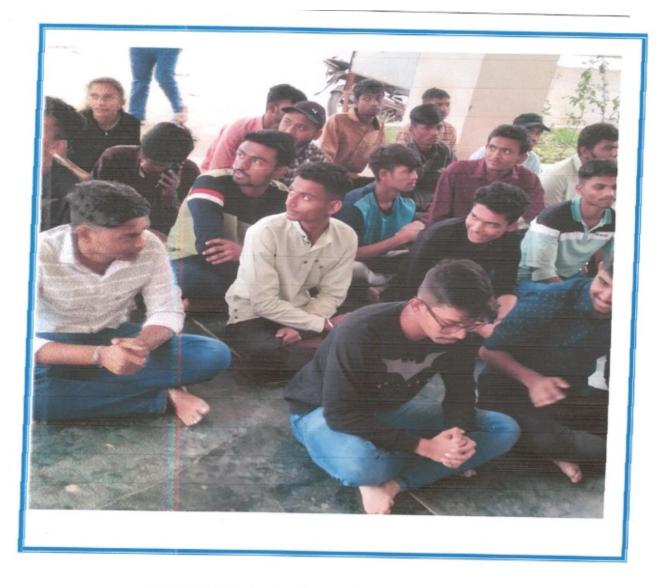

### **Department of Master of Business Administration**

Participants attaining Guest Lecture during N.S.S. special Camp

Reading competition of kids

Shramdaan

Shramdaan

Tree Plantation